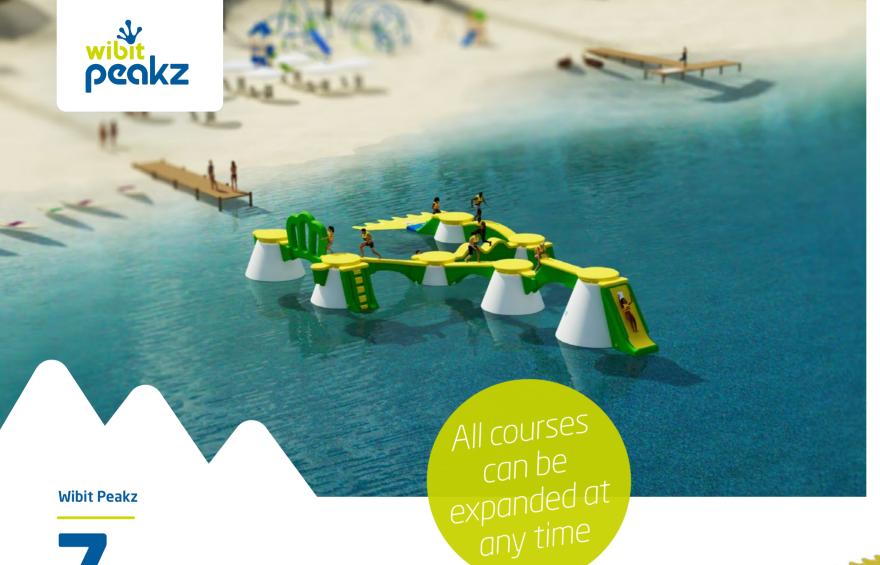

Questions? We've got answers!

and adventures.

6'-7"

6'-7"

version

1. Standalone product incl. Step 6:

2. Connection to Wibit SportsPark incl. Sidewalk:

Seven Wibit Peakz form a Wibit Peakz 7, an excellent combination of our water adventure for medium sized areas that can be added at any time. Fun and thrills for everyone!