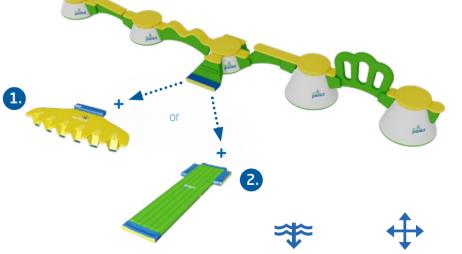

Courses with different levels of difficulty will be created and can be changed at any time. New combinations and additions are extremely easy to implement thanks to the four connection points that each summit has to offer. Let's create the most optimal course for your location!

Get started with Wibit Peakz by choosing five different standard combinations of various sizes and heights. For a personalized layout and a unique water experience, contact our expert team!

Our courses can be continuously expanded, and fixed elements can be combined with each other as desired. The number, sequence, size of the elements and the level of difficulty can be easily changed. The park constantly attracts visitors due to its versatility and novelty. **And best of all: Wibit Peakz is suitable for open water, lakes and even pools!** 