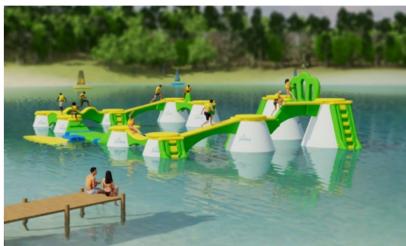

### **Cross over to Wibit Peakz**

Introducing the World's first floating adventure park.

Three Wibit Peakz.
Countless challenges

Wibit Peakz challenges you to get from peak to peak by crossing a variety of bridges connected at three different heights: one, two or three meters above the surface. The modular design allows the park to be configured in an infinite array of combinations for ultimate flexibility.

## **Crossing New Heights**

Introducing our collection of innovative bridges: Visitors must carefully cross each bridge to get from one Wibit Peakz to the next. Different levels of difficulty assure variety, challenge and excitement!