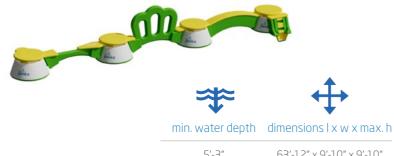

#### Wibit Peakz pool

Angled

5'-3" 63'-12" x 9'-10" x 9'-10" 1,6 m 19,5 x 3 x 3 m