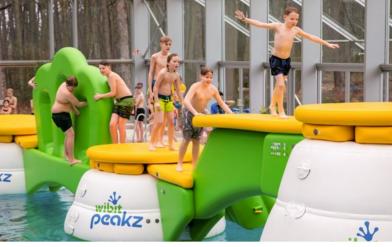

Thrill at great heights

With Wibit Peakz (design & utility patent pending), you will experience the absolute latest in water play. This innovative floating adventure park will test your balance, agility and speed as you traverse the elevated Wibit Peakz.

Designed to challenge visitors of all ages and abilities, the satisfaction of making it across is only matched by the fun of falling off and trying again.

Wibit Peakz - the unique adventure experience on the water for the whole family!

### **Cross over to Wibit Peakz**

Introducing the World's first floating adventure park.

Three Wibit Peakz.
Countless challenges

Wibit Peakz challenges you to get from peak to peak by crossing a variety of bridges connected at three different heights: one, two or three meters above the surface. The modular design allows the park to be configured in an infinite array of combinations for ultimate flexibility.