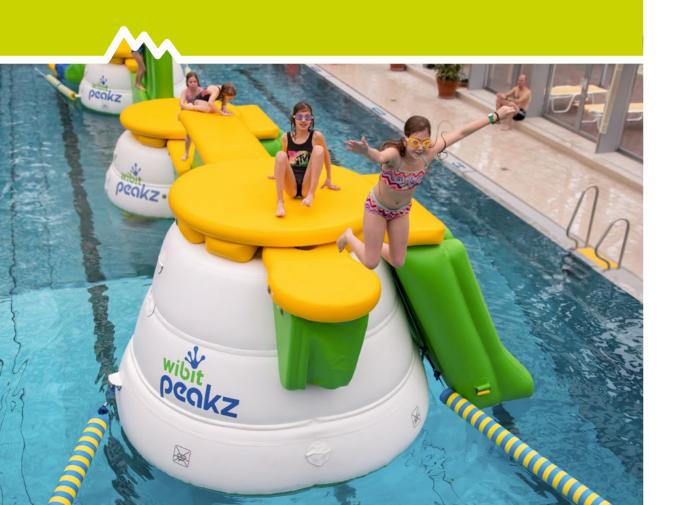

Thrill at great heights

With Wibit Peakz (design & utility patent pending), you will experience the absolute latest in water play. This innovative floating adventure park will test your balance, agility and speed as you traverse the elevated Wibit Peakz.

Designed to challenge visitors of all ages and abilities, the satisfaction of making it across is only matched by the fun of falling off and trying again.

Wibit Peakz - the unique adventure experience on the water for the whole family!

### **Cross over to Wibit Peakz**

Introducing the World's first floating adventure park.

Three Wibit Peakz.
Countless challenges

Wibit Peakz challenges you to get from peak to peak by crossing a variety of bridges connected at three different heights: one, two or three meters above the surface. The modular design allows the park to be configured in an infinite array of combinations for ultimate flexibility.