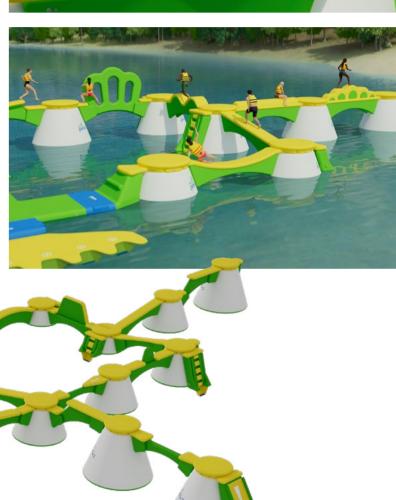

### **Cross over to Wibit Peakz**

Introducing the World's first floating adventure park.

Three Wibit Peakz.
Countless challenges

Wibit Peakz challenges you to get from peak to peak by crossing a variety of bridges connected at three different heights: one, two or three meters above the surface. The modular design allows the park to be configured in an infinite array of combinations for ultimate flexibility.

Courses with different levels of difficulty will be created and can be changed at any time. New combinations and additions are extremely easy to implement thanks to the four connection points that each summit has to offer. Let's create the most optimal course for your location!

## **Crossing New Heights**

Introducing our collection of innovative bridges: Visitors must carefully cross each bridge to get from one Wibit Peakz to the next. Different levels of difficulty assure variety, challenge and excitement!

14 innovative Bridges