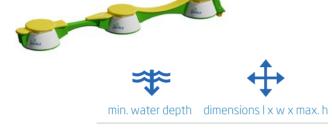

incl. Step 6:

2. Connection to Wibit SportsPark incl. Sidewalk:







Seven Wibit Peakz form a Wibit Peakz 7, an excellent combination of our water adventure for medium sized areas that can be added at any time. Fun and thrills for everyone!















10

10 Wibit Peakz for even more adventure and fun! The next challenge for all Wibit Peakz enthusiasts.









14

Higher! Faster! Further! Wibit Peakz 14 is a sensational track that carries you along. And as a reward an exciting slide into the water is waiting for you.











Pure adrenaline! With 18 Wibit Peakz, this course will dominate the beach!

Questions? We've got answers!

min. water depth dimensions I x w x max. h



Especially for pool installations we offer specific developed combinations.

#### Wibit Peakz pool

3



5′-3″

48'-11" x 7'-10" x 4'-3" 14,9 x 2,4 x 1,3 m

#### Wibit Peakz pool

4



5′-3″ 1.6 m 67'-7" x 7'-10" x 9'-10" 20,6 x 2,4 x 3 m

#### Wibit Peakz pool

Angled



5'-3" 63'-12" x 9'-10" x 9'-10" 1,6 m 19,5 x 3 x 3 m









## **Crossing New Heights**

Introducing our collection of innovative bridges: Visitors must carefully cross each bridge to get from one Wibit Peakz to the next. Different levels of difficulty assure variety, challenge and excitement!

14 innovative Bridges