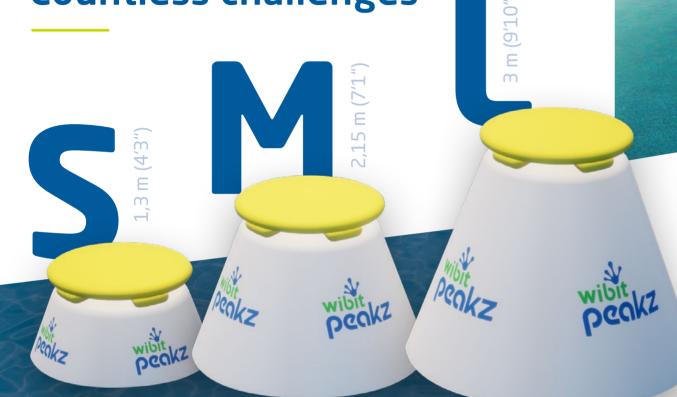

### **Cross over to Wibit Peakz**

Introducing the World's first floating adventure park.

Three Wibit Peakz.
Countless challenges

Wibit Peakz challenges you to get from peak to peak by crossing a variety of bridges connected at three different heights: one, two or three meters above the surface. The modular design allows the park to be configured in an infinite array of combinations for ultimate flexibility.