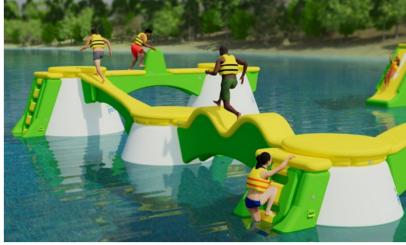

### **Cross over to Wibit Peakz**

Introducing the World's first floating adventure park.

Three Wibit Peakz.
Countless challenges

Wibit Peakz challenges you to get from peak to peak by crossing a variety of bridges connected at three different heights: one, two or three meters above the surface. The modular design allows the park to be configured in an infinite array of combinations for ultimate flexibility.

## **Crossing New Heights**

Introducing our collection of innovative bridges: Visitors must carefully cross each bridge to get from one Wibit Peakz to the next. Different levels of difficulty assure variety, challenge and excitement!