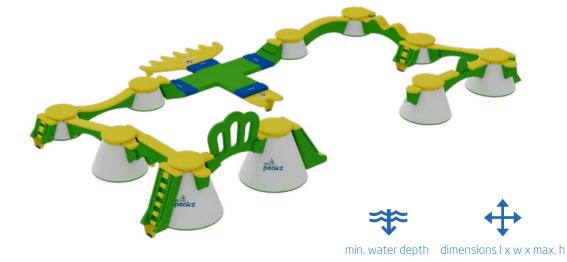

min. water depth dimensions I x w x max. h

83'-8" x 24'-7" x 12'-6"

Wibit Peakz 5 is our perfect, always expandable course for smaller areas. Five Wibit Peakz form a water park that guarantees lots of action