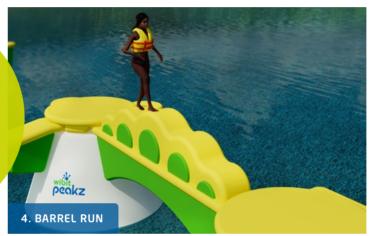

## **Crossing New Heights**

Introducing our collection of innovative bridges: Visitors must carefully cross each bridge to get from one Wibit Peakz to the next. Different levels of difficulty assure variety, challenge and excitement!

14 innovative Bridges