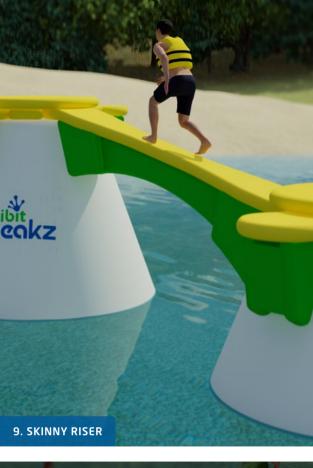

## **Crossing New Heights**

Introducing our collection of innovative bridges: Visitors must carefully cross each bridge to get from one Wibit Peakz to the next. Different levels of difficulty assure variety, challenge and excitement!

14 innovative Bridges