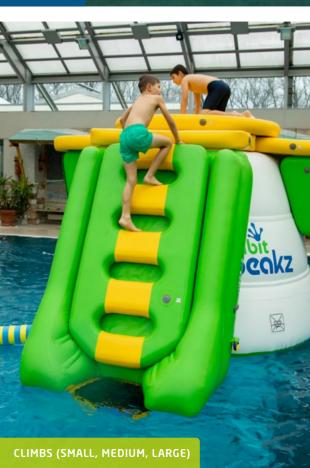

## **Crossing New Heights**

Introducing our collection of innovative bridges: Visitors must carefully cross each bridge to get from one Wibit Peakz to the next. Different levels of difficulty assure variety, challenge and excitement!

14 innovative Bridges