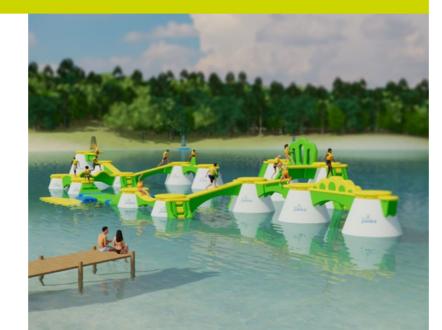

### **Cross over to Wibit Peakz**

Introducing the World's first floating adventure park.

Three Wibit Peakz.
Countless challenges

Wibit Peakz challenges you to get from peak to peak by crossing a variety of bridges connected at three different heights: one, two or three meters above the surface. The modular design allows the park to be configured in an infinite array of combinations for ultimate flexibility.

Courses with different levels of difficulty will be created and can be changed at any time. New combinations and additions are extremely easy to implement thanks to the four connection points that each summit has to offer. Let's create the most optimal course for your location!

Get started with Wibit Peakz by choosing five different standard combinations of various sizes and heights. For a personalized layout and a unique water experience, contact our expert team!

Our courses can be continuously expanded, and fixed elements can be combined with each other as desired. The number, sequence, size of the elements and the level of difficulty can be easily changed. The park constantly attracts visitors due to its versatility and novelty. **And best of all: Wibit Peakz is suitable for open water, lakes and even pools!** 