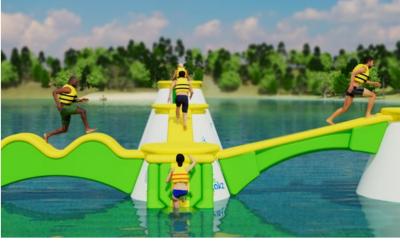

### **Cross over to Wibit Peakz**

Introducing the World's first floating adventure park.

Three Wibit Peakz.
Countless challenges

Wibit Peakz challenges you to get from peak to peak by crossing a variety of bridges connected at three different heights: one, two or three meters above the surface. The modular design allows the park to be configured in an infinite array of combinations for ultimate flexibility.

Courses with different levels of difficulty will be created and can be changed at any time. New combinations and additions are extremely easy to implement thanks to the four connection points that each summit has to offer. Let's create the most optimal course for your location!