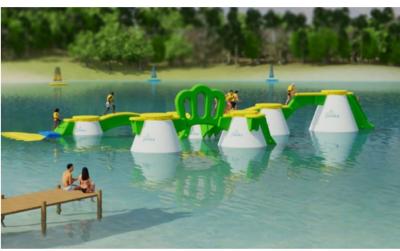

Wibit Peakz: THE highlight of the beach

It's big, it's bright and totally unique. Wibit Peakz definitely stands out in the water with its unusual silhouette.

Anyone who discovers the water park from afar cannot help but wanting to experience it for themselves.

Wibit Peakz is the perfect addition to any existing Wibit SportsPark and can be linked via connecting elements. Due to the novel concept, the incentive to climb Wibit Peakz is enormous. A great reason for visitors to come back again!