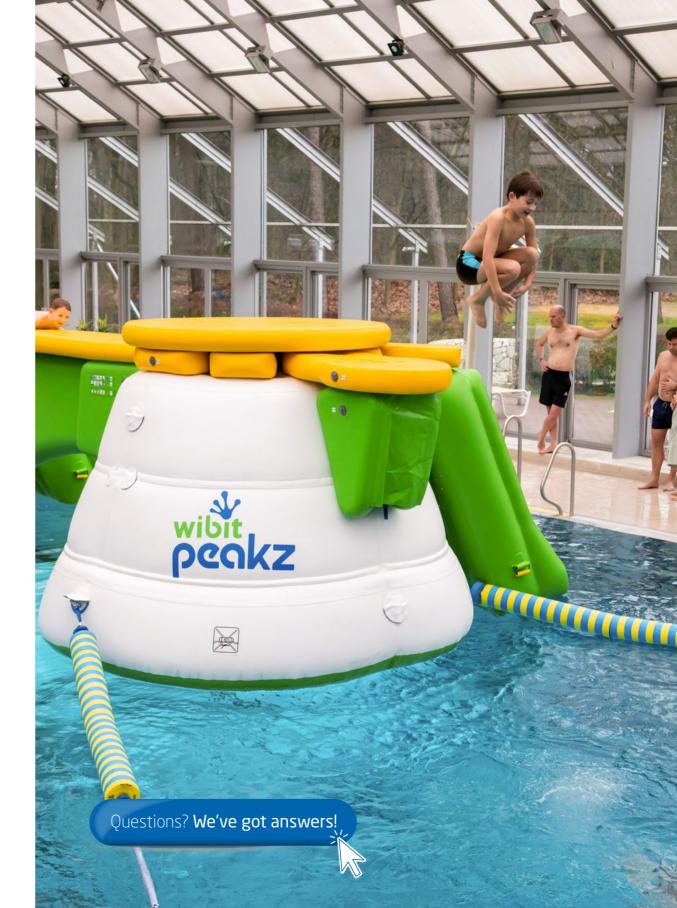

Thrill at great heights

With Wibit Peakz (design & utility patent pending), you will experience the absolute latest in water play. This innovative floating adventure park will test your balance, agility and speed as you traverse the elevated Wibit Peakz.

### **Cross over to Wibit Peakz**

Introducing the World's first floating adventure park.

Three Wibit Peakz.
Countless challenges

Wibit Peakz challenges you to get from peak to peak by crossing a variety of bridges connected at three different heights: one, two or three meters above the surface. The modular design allows the park to be configured in an infinite array of combinations for ultimate flexibility.

Wibit Peakz: THE highlight of the beach

It's big, it's bright and totally unique. Wibit Peakz definitely stands out in the water with its unusual silhouette.

Anyone who discovers the water park from afar cannot help but wanting to experience it for themselves.