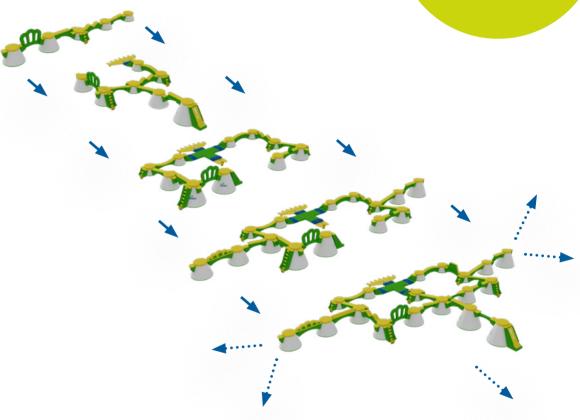

min. water depth dimensions I x w x max. h

83'-8" x 24'-7" x 12'-6"

Wibit Peakz 5 is our perfect, always expandable course for smaller areas. Five Wibit Peakz form a water park that guarantees lots of action

Questions? We've got answers!

and adventures.

6'-7"

6'-7"

version

1. Standalone product incl. Step 6:

2. Connection to Wibit SportsPark incl. Sidewalk:

Seven Wibit Peakz form a Wibit Peakz 7, an excellent combination of our water adventure for medium sized areas that can be added at any time. Fun and thrills for everyone!