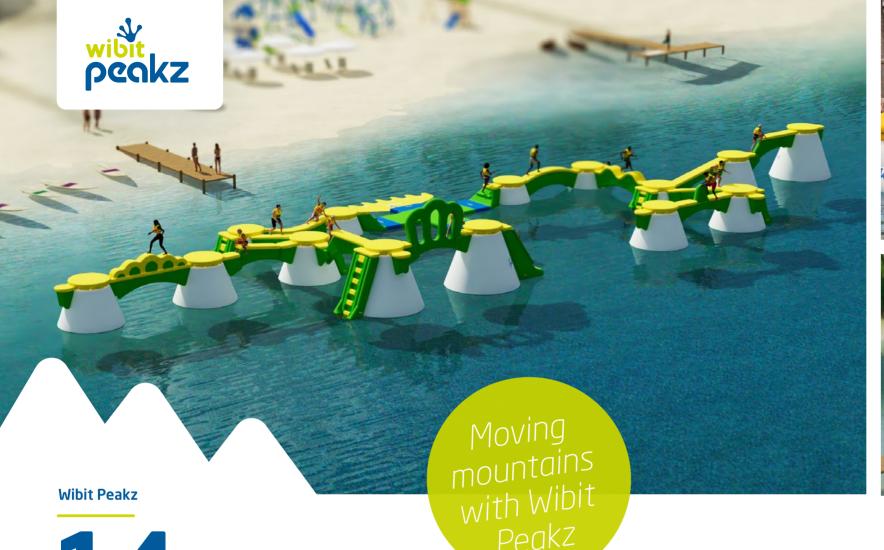

10

10 Wibit Peakz for even more adventure and fun! The next challenge for all Wibit Peakz enthusiasts.

14

Higher! Faster! Further! Wibit Peakz 14 is a sensational track that carries you along. And as a reward an exciting slide into the water is waiting for you.