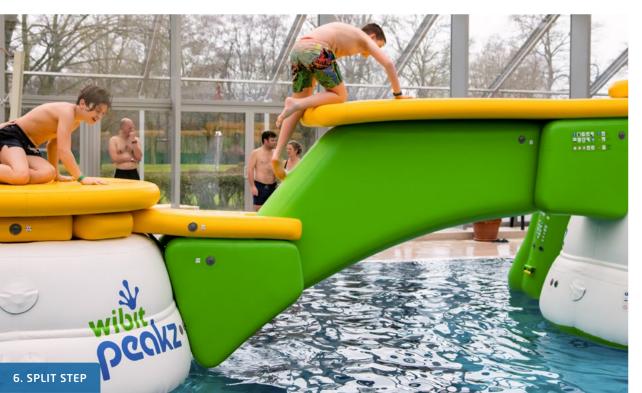

## **Crossing New Heights**

Introducing our collection of innovative bridges: Visitors must carefully cross each bridge to get from one Wibit Peakz to the next. Different levels of difficulty assure variety, challenge and excitement!

14 innovative Bridges