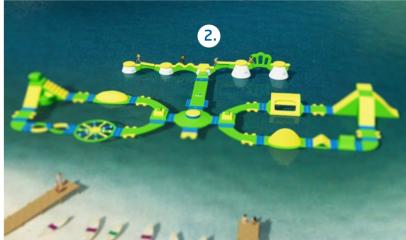

### **Cross over to Wibit Peakz**

Introducing the World's first floating adventure park.

Three Wibit Peakz.
Countless challenges

Wibit Peakz challenges you to get from peak to peak by crossing a variety of bridges connected at three different heights: one, two or three meters above the surface. The modular design allows the park to be configured in an infinite array of combinations for ultimate flexibility.

Courses with different levels of difficulty will be created and can be changed at any time. New combinations and additions are extremely easy to implement thanks to the four connection points that each summit has to offer. Let's create the most optimal course for your location!