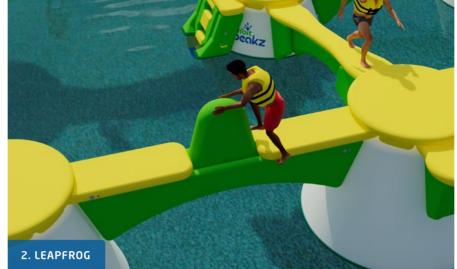

## **Crossing New Heights**

Introducing our collection of innovative bridges: Visitors must carefully cross each bridge to get from one Wibit Peakz to the next. Different levels of difficulty assure variety, challenge and excitement!

14 innovative Bridges