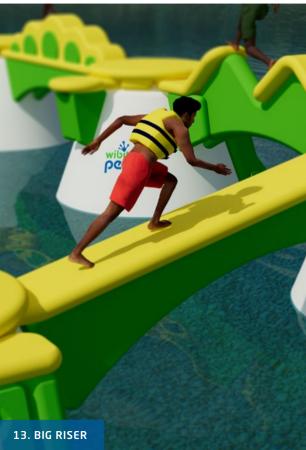

## **Crossing New Heights**

Introducing our collection of innovative bridges: Visitors must carefully cross each bridge to get from one Wibit Peakz to the next. Different levels of difficulty assure variety, challenge and excitement!

14 innovative Bridges