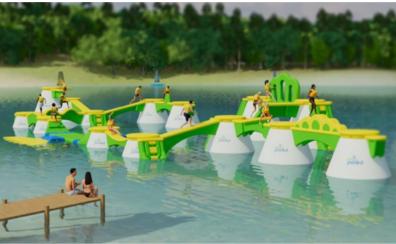

### **Cross over to Wibit Peakz**

Introducing the World's first floating adventure park.

Three Wibit Peakz.
Countless challenges

Wibit Peakz challenges you to get from peak to peak by crossing a variety of bridges connected at three different heights: one, two or three meters above the surface. The modular design allows the park to be configured in an infinite array of combinations for ultimate flexibility.

Courses with different levels of difficulty will be created and can be changed at any time. New combinations and additions are extremely easy to implement thanks to the four connection points that each summit has to offer. Let's create the most optimal course for your location!

Get started with Wibit Peakz by choosing five different standard combinations of various sizes and heights. For a personalized layout and a unique water experience, contact our expert team!

Our courses can be continuously expanded, and fixed elements can be combined with each other as desired. The number, sequence, size of the elements and the level of difficulty can be easily changed. The park constantly attracts visitors due to its versatility and novelty. **And best of all: Wibit Peakz is suitable for open water, lakes and even pools!** 