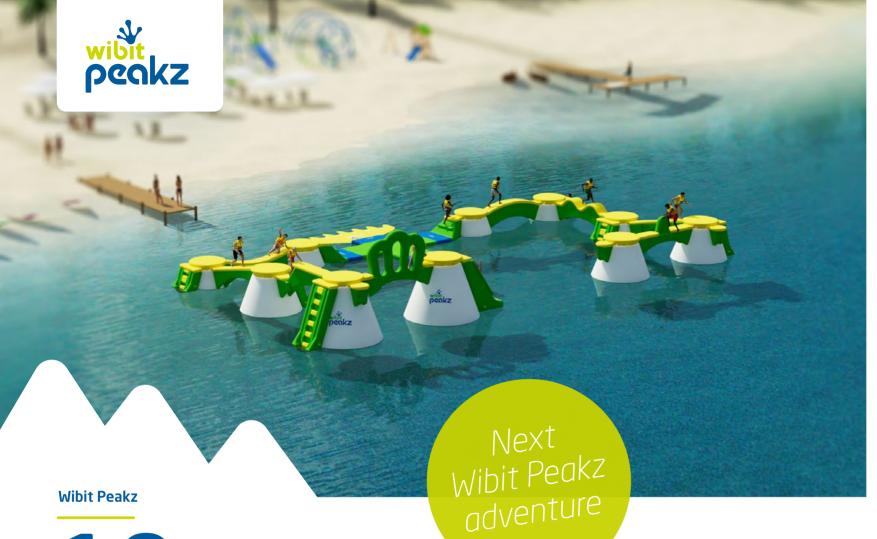

Thrill at great heights

With Wibit Peakz (design & utility patent pending), you will experience the absolute latest in water play. This innovative floating adventure park will test your balance, agility and speed as you traverse the elevated Wibit Peakz.

Designed to challenge visitors of all ages and abilities, the satisfaction of making it across is only matched by the fun of falling off and trying again.

Wibit Peakz - the unique adventure experience on the water for the whole family!