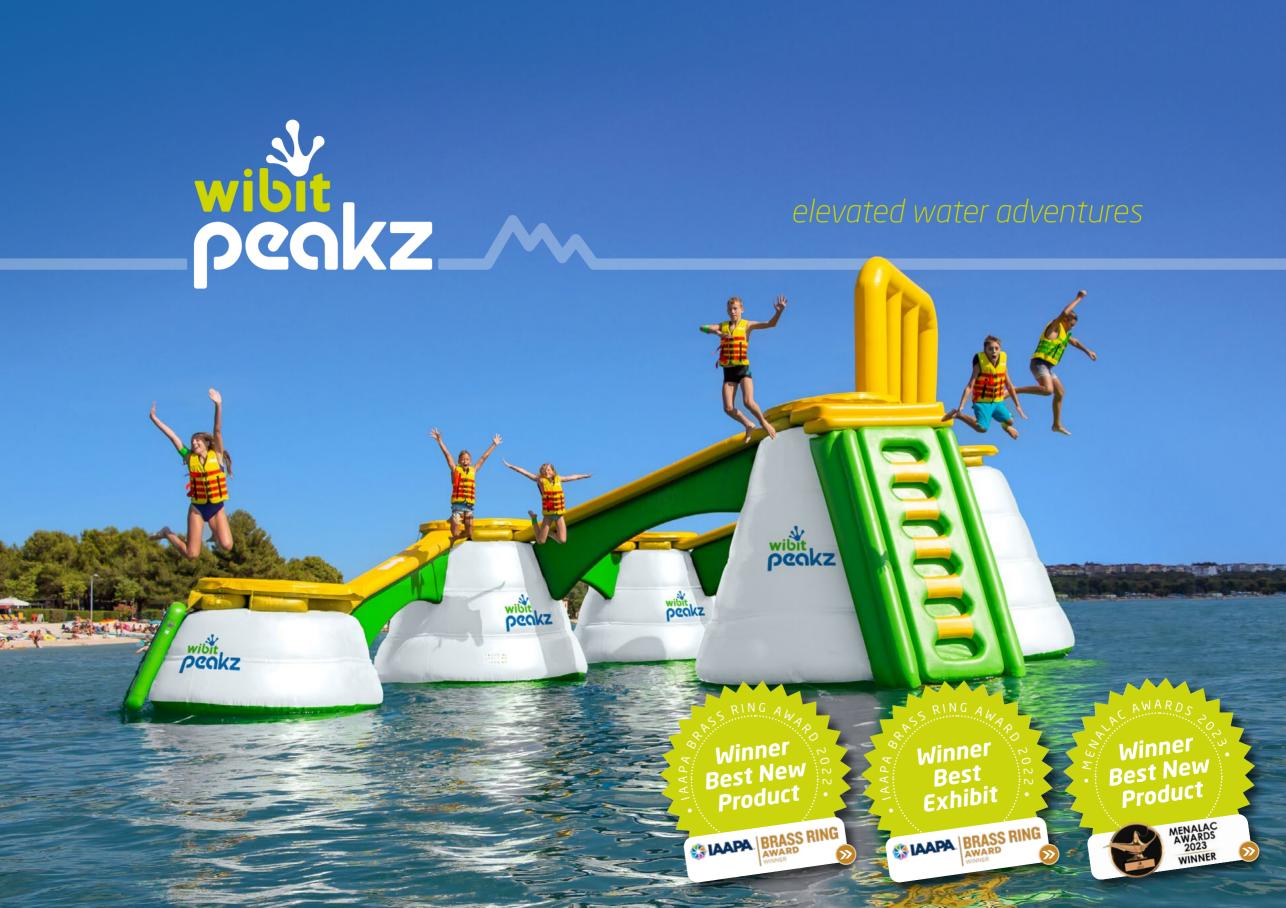

Thrill at great heights

With Wibit Peakz (design & utility patent pending), you will experience the absolute latest in water play. This innovative floating adventure park will test your balance, agility and speed as you traverse the elevated Wibit Peakz.

Designed to challenge visitors of all ages and abilities, the satisfaction of making it across is only matched by the fun of falling off and trying again.

Wibit Peakz - the unique adventure experience on the water for the whole family!

### **Cross over to Wibit Peakz**

Introducing the World's first floating adventure park.

Three Wibit Peakz.
Countless challenges

Wibit Peakz challenges you to get from peak to peak by crossing a variety of bridges connected at three different heights: one, two or three meters above the surface. The modular design allows the park to be configured in an infinite array of combinations for ultimate flexibility.