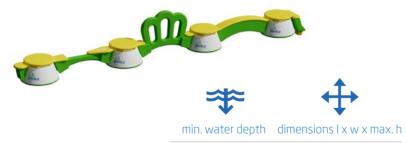

ibit Peakz form a Wibit Peakz 7, an excellent combination of our water adventure for medium sized areas that can be added at any time. Fun and thrills for everyone!















10

10 Wibit Peakz for even more adventure and fun! The next challenge for all Wibit Peakz enthusiasts.









14

Higher! Faster! Further! Wibit Peakz 14 is a sensational track that carries you along. And as a reward an exciting slide into the water is waiting for you.











Pure adrenaline! With 18 Wibit Peakz, this course will dominate the beach!

Questions? We've got answers!

min. water depth dimensions I x w x max. h



Especially for pool installations we offer specific developed combinations.

#### Wibit Peakz pool

3



5′-3″

48'-11" x 7'-10" x 4'-3" 14,9 x 2,4 x 1,3 m

#### Wibit Peakz pool

4



5′-3″ 1.6 m 67'-7" x 7'-10" x 9'-10" 20,6 x 2,4 x 3 m

#### Wibit Peakz pool

Angled



5'-3" 63'-12" x 9'-10" x 9'-10" 1,6 m 19,5 x 3 x 3 m









## **Crossing New Heights**

Introducing our collection of innovative bridges: Visitors must carefully cross each bridge to get from one Wibit Peakz to the next. Different levels of difficulty assure variety, challenge and excitement!

14 innovative Bridges