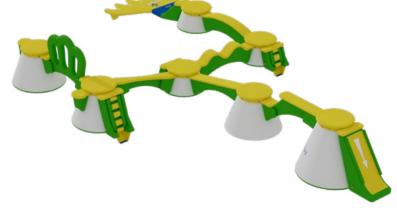

## **Crossing New Heights**

Introducing our collection of innovative bridges: Visitors must carefully cross each bridge to get from one Wibit Peakz to the next. Different levels of difficulty assure variety, challenge and excitement!

14 innovative Bridges