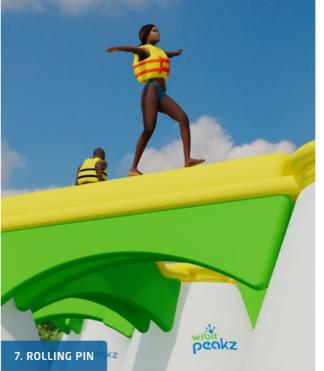

## **Crossing New Heights**

Introducing our collection of innovative bridges: Visitors must carefully cross each bridge to get from one Wibit Peakz to the next. Different levels of difficulty assure variety, challenge and excitement!

14 innovative Bridges